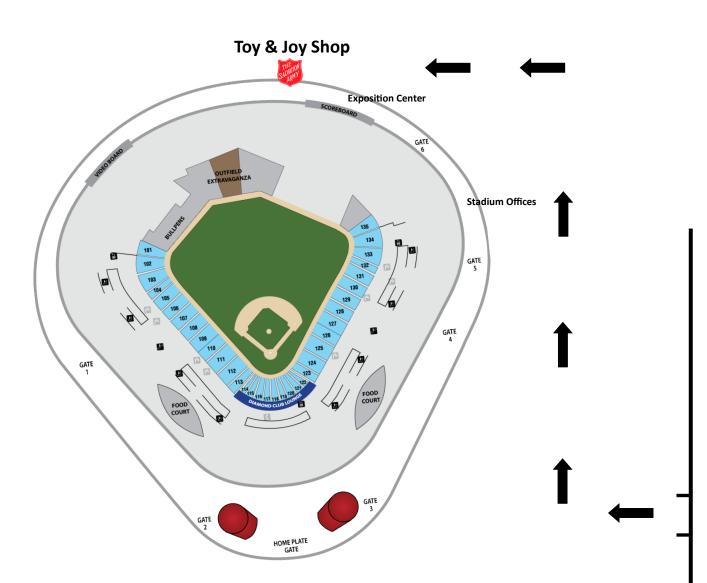

## 57 Freeway

The Toy and Joy Shop is located inside a gated private parking lot in the rear of the stadium, to the right of the Stadium Exposition Center. Signs will be posted at the entrance.

**TOY & JOY SHOP at Angel Stadium** - Enter from Orangewood Avenue Season Ticket Entrance (heading towards main front of stadium entry with the large red helmets) and turn right before "Season Ticket Parking" section, proceeding towards the "BIG A" in the parking lot. Turn left towards the back of the stadium (center field). The Toy & Joy Shop is located to the right of Gate 6 and to the right of the Stadium Conference Center.